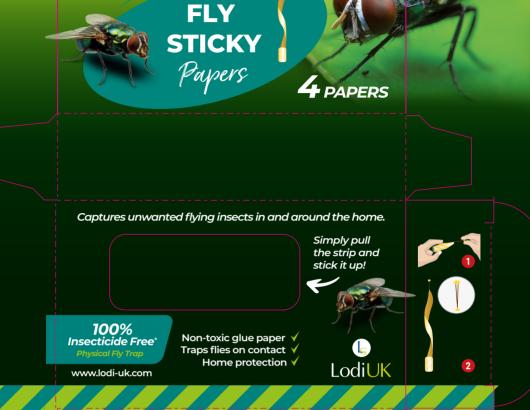

100% Nafrial

егл зліскл бурева Велоки Бурева

Captures unwanted flying insects in and around the home.

Instructions: Bring trap to room temperature. Hold the loop and pull down the tube slowly with a twisting motion until the fly paper is fully exposed. Hang fly paper with thumb tack provided to secure into place.

Keep out of the reach of children, pets & animals. Keep away from direct sunlight and draughts. Used tape should be treated as household waste.

Scan here for more information

SA∃qAq 🕂

ЫСЕМЯЕ ВЕСУССЕ

CO RGAN-X